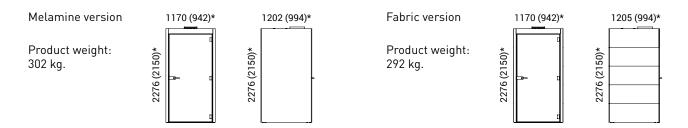

wall;
- 2x air extraction fans located in ceilings;
- Maximum airflow approx. 200 m³/h;
- Fan noise level at maximum airflow up to 28,1 dB (A) (1pcs).

#### Doors (L/R) (9)

- Metal door frame made of 40x40 mm tube and 40x8 mm steel rod:
- Powder coated metal;
- Bottom of door frame covered with stainless steel profile;
- Aluminium profiles with PVC sealing fixed to internal sides and top of door frame;
- Front sides and top of the metal frame, covered with 16 mm MFC with 1 mm ABS edging;
- 8 mm TSG (tempered safety glass), clear.

#### Control box

- Input (GST18i3 male): 100-240 V;
- Frequency: 50/60 Hz;
- Power cable: EU, UK, FR, CH, US GST18i3 female, 3 meters;
- Power consumption 70W, standby 3W;



### **GUARANTEE**

• 5 years, except the electrical parts (2 years)

#### **RANGE**



\*External dimension (internal dimension)



### **ADDITIONAL INFORMATION**