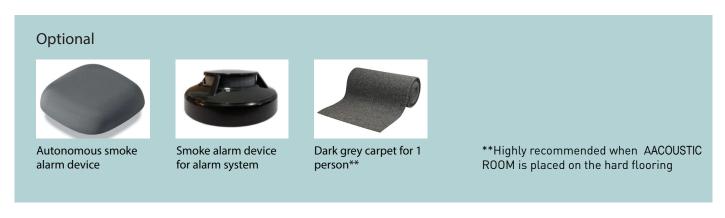

ilings;
- Maximum airflow approx. 200 m³/h;
- Fan noise level at maximum airflow up to 28,1 dB (A) (1pcs).

#### Doors (L/R) (9)

- Metal door frame made of 40x40 mm tube and 40x8 mm steel rod:
- Powder coated metal;
- Bottom of door frame covered with stainless steel profile;
- Aluminium profiles with PVC sealing fixed to internal sides and top of door frame;
- Front sides and top of the metal frame, covered with 16 mm MFC with 1 mm ABS edging;
- 8 mm TSG (tempered safety glass), clear.

#### Control box

- Input (GST18i3 male): 100-240 V;
- Frequency: 50/60 Hz;
- Power cable: EU, UK, FR, CH, US GST18i3 female, 3 meters;
- Power consumption 70W, standby 3W;



### **GUARANTEE**

• 5 years, except the electrical parts (2 years)

#### **RANGE**



\*External dimension (internal dimension)



### **ADDITIONAL INFORMATION**