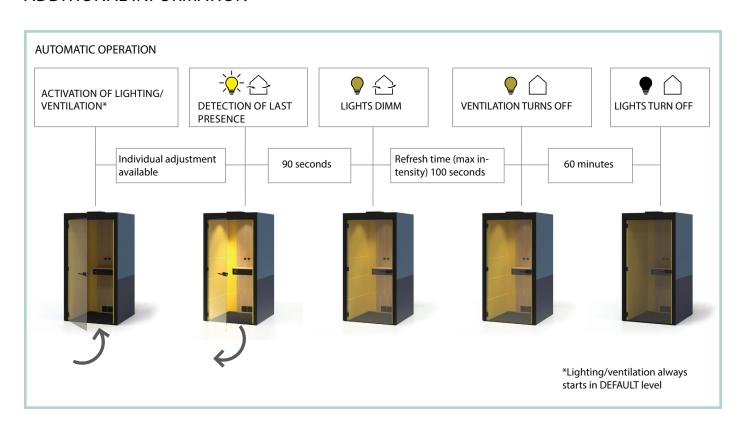

200 m³/h;
- Fan noise level at maximum airflow up to 28,1 dB (A) (1pcs).

#### Doors (L/R) (9)

- Metal door frame made of 40x40 mm tube and 40x8 mm steel rod:
- Powder coated metal;
- Bottom of door frame covered with stainless steel profile;
- Aluminium profiles with PVC sealing fixed to internal sides and top of door frame;
- Front sides and top of the metal frame, covered with 16 mm MFC with 1 mm ABS edging;
- 8 mm TSG (tempered safety glass), clear.

#### Control box

- Input (GST18i3 male): 100-240 V;
- Frequency: 50/60 Hz;
- Power cable: EU, UK, FR, CH, US GST18i3 female, 3 meters;
- Power consumption 70W, standby 3W;



### **GUARANTEE**

• 5 years, except the electrical parts (2 years)

#### **RANGE**



\*External dimension (internal dimension)



### **ADDITIONAL INFORMATION**