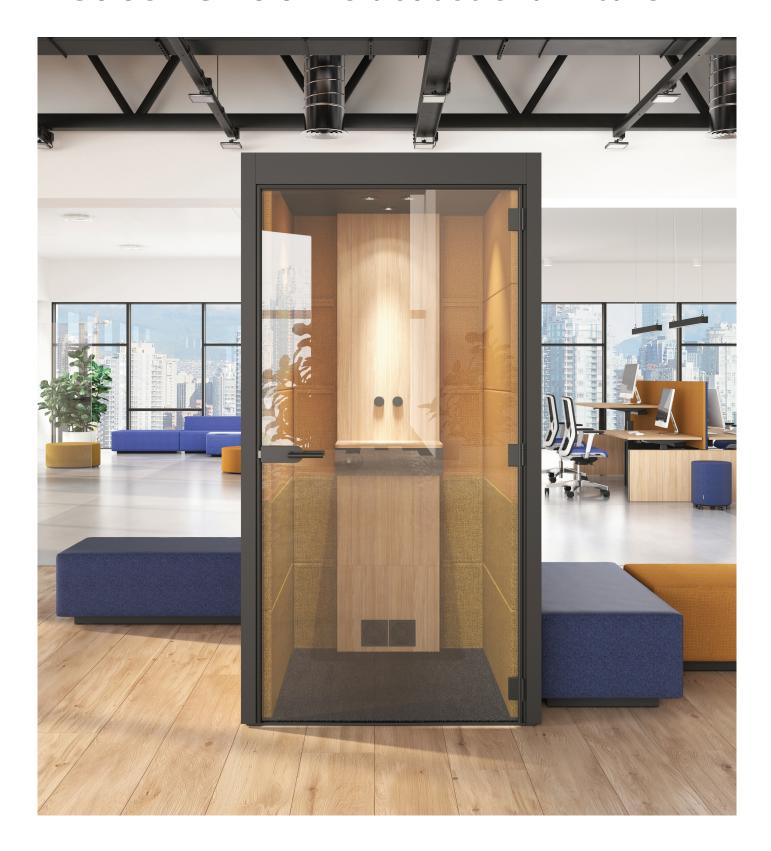

# ACOUSTIC ROOM S acoustic furniture

### **FEATURES**

- Enhanced ergonomic and comfort
- Advanced lighting and ventilation
- Excellent Sound absorption and insulation
- Design and wide customization possibilities