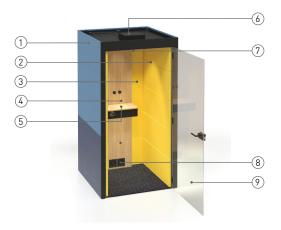

#### External walls (5 panels upholstered with fabric) (1)

- Welded frame made of metal tube 40x20 mm;
- Angular brackets made of metal tube 40x40 mm;
- Powder coated metal;
- Height levelling feet (+30 mm);
- Made of 12 mm MFC;
- Covered with VB2240 foam (3 mm);
- Upholstered with fabric.

#### External walls (1 solid panel from melamine) (1)

- Welded frame made of metal tube 40x20 mm;
- Angular brackets made of metal tube 40x40 mm;
- Powder coated metal;
- · Height levelling feet (+30 mm);
- · Made of 16 mm MFC with 1 mm ABS edging.

# Internal acoustic walls (5 panels upholstered with fabric) (2)

- Frame made of metal tube 40x20 mm;
- Powder coated metal;
- Made of 12 mm MFC;
- Acoustic foam (40 mm);
- Upholstered with fabric.

# Internal front walls (5 panels upholstered with fabric) (3)

- Frame made of metal tube 40x20 mm;
- Powder coated metal;
- Made of 12 mm MFC;
- Covered with VB2240 foam (3 mm);
- · Upholstered with fabric.

#### Internal front walls (1 solid panel from melamine) (3)

- Frame made of metal tube 40x20 mm;
- · Powder coated metal;
- Made of 16 mm MFC with 1 mm ABS edging.

## Internal front central wall (with air injection system and control unit) (4)

- Top front panel is made of 16 mm MFC with 1 mm ABS edging;
- Bottom front panel with hinges is made of 16 mm MFC with 1 mm ABS edging;
- Sides and internal construction parts made of 16 mm MFC with 0,5 mm ABS edging;
- Ventilation and lighting dimming knobs are made of PA 2200 (Nylon);
- Vent covers made of metal sheet (1,5 mm and 0,5 mm);
- · Powder coated metal.

#### Table (without leg) (5)

- Tabletop is made of 16 mm MFC with 1 mm ABS edging;
- Box underneath the tabletop is made of 16 mm MFC with 1 mm ABS edging;
- Bracket made of metal tube 40x20 mm;
- Powder coated metal;
- Mounted 1 AC power socket (100-240 V) with or without integrated USB fast charger (USB Type A+C, max 5,6A).

## Ceiling (with air extraction system and LED light) (6)

- · Ceiling panel is made of 16 mm MFC with 1 mm ABS edging;
- PIR sensor mounted in to ceiling panel;
- Air extraction box made of 16 mm MFC with 0,5 mm ABS edging and metal tube 40x20;
- Vent covers made of metal sheet (1,5 mm);
- Powder coated metal;
- Air extraction box inside top glued with acoustic foam (PV5010).

#### Lighting (7)

- 3xLED module (8,8W) colour temperature approx. 3000 K, dimmable:
- · 2xLED housing (asymmetrical) made of aluminium;
- 1xLED housing (symmetrical) made of aluminium;
- LED module replacement can only be purchased from manufacturer.

#### Ventilation (8)

- 2x air supply fans located in bottom of internal front central wall;
- 2x air extraction fans located in ceilings;
- Maximum airflow approx. 200 m³/h;
- Fan noise level at maximum airflow up to 28,1 dB (A) (1pcs).

#### Doors (L/R) (9)

- Metal door frame made of 40x40 mm tube and 40x8 mm steel rod:
- Powder coated metal;
- Bottom of door frame covered with stainless steel profile;
- Aluminium profiles with PVC sealing fixed to internal sides and top of door frame;
- Front sides and top of the metal frame, covered with 16 mm MFC with 1 mm ABS edging;
- 8 mm TSG (tempered safety glass), clear.